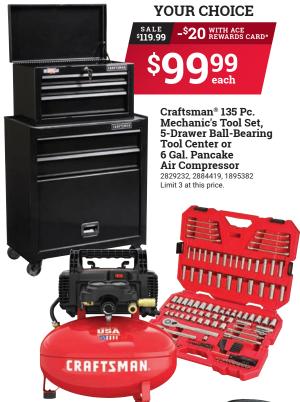

32 Oz.

7506058, 7506033

You Pay \$8.99. Limit 2 at this price.

CRAFTSMAN.

3380607, 3380656, 3005196, 3005204, 3005212, 3233228, 3803723 Limit 2.

GIVE US GET A

**EMAIL & COUPON** 

one coupon per Ace Rewards account. Subject to terms (including exclusions) as printed on coupon